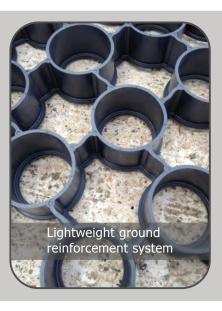

## Permeable Paving Solution

**Groundgridz** are manufactured from 100% recycled polyolefins and provide a lightweight ground reinforcement system for grass and gravel stabilisation. This type of surface helps to reduce the risk of potholes, rutting or grass damage.

Designed to support healthy grass growth, Groundgridz provide a minimum of 3.2cm of available height to allow the grass sufficient height in which to grow. The system design provides a lightweight strong structure making it easy and quick to install and suitable for a wide range of applications including paths, driveways, car parking areas and access routes.

Correctly installed, Groundgridz have been demonstrated to withstand up to 350 tonnes per square metre. Groundgridz offer unimpeded flow to surface water reducing the rate of run off and potentially saving the costs of drainage installation.