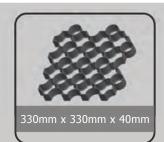

| Dimensions                  | 330mm x 330mm x 40mm (Supplied assembled 990mm x 990mm)      |
|-----------------------------|--------------------------------------------------------------|
| Wall thickness              | 3mm                                                          |
| Wall height                 | 40mm                                                         |
| Weight per tile             | 0.57kg                                                       |
| Weight per m <sup>2</sup>   | 5,13kg                                                       |
| Material                    | 100% recycled polyolefin                                     |
| Compressive strength        | Up to 12t axle load in accordance with DIN 1072              |
| Loadbearing capacity        | Up to 320 tonne per square metre                             |
| Natural stability           | Temperature range -50°C up to 90°C                           |
| Dimensional changes         | Approx. 0.5 % (at a standard temperature +20°C up to 80°C)   |
| Humidity absorption         | 0.01 %                                                       |
| Environmental compatibility | Harmless, groundwater neutral, weather proof & UV resistant  |
| Solubility                  | Resistant against acid and leaching, alcohol, oil and petrol |
|                             |                                                              |