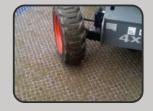

Correctly installed, Groundgridz have been demonstrated to withstand up to 350 tonnes per square metre. Groundgridz offer unimpeded flow to surface water reducing the rate of run off and potentially saving the costs of drainage installation.

- Fully compliant with new planning requirements surrounding driveways to the front of properties
- Environmentally Friendly
- Prevents erosion and wear on footpaths
- Interference connections creating stronger inter-grid unions
- Strengthens grassed areas
- Minimal dimensional change due to temperature
- Resistant to water, corrosion and cracking
- · Holds gravel and prevents rutting
- Strong geometric design ensures high compressive strength