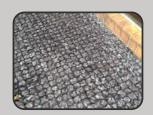

## Permeable Paving Solution

**Groundgridz** are manufactured from 100% recycled polyolefins and provide a lightweight ground reinforcement system for grass and gravel stabilisation. This type of surface helps to reduce the risk of potholes, rutting or grass damage.

Designed to support healthy grass growth, Groundgridz provide a minimum of 3.2cm of available height to allow the grass sufficient height in which to grow. The system design provides a lightweight strong structure making it easy and quick to install and suitable for a wide range of applications including paths, driveways, car parking areas and access routes.

Correctly installed, Groundgridz have been demonstrated to withstand up to 350 tonnes per square metre. Groundgridz offer unimpeded flow to surface water reducing the rate of run off and potentially saving the costs of drainage installation.