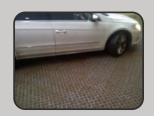

Correctly installed, Groundgridz have been demonstrated to withstand up to 350 tonnes per square metre. Groundgridz offer unimpeded flow to surface water reducing the rate of run off and potentially saving the costs of drainage installation.

- Fully compliant with new planning requirements surrounding driveways to the front of properties
- Environmentally Friendly
- Prevents erosion and wear on footpaths
- Interference connections creating stronger inter-grid unions
- Strengthens grassed areas
- Minimal dimensional change due to temperature
- Resistant to water, corrosion and cracking
- · Holds gravel and prevents rutting
- Strong geometric design ensures high compressive strength