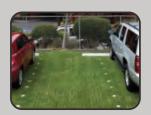

Designed to support healthy grass growth, Groundgridz provide a minimum of 3.2cm of available height to allow the grass sufficient height in which to grow. The system design provides a lightweight strong structure making it easy and quick to install and suitable for a wide range of applications including paths, driveways, car parking areas and access routes.

## Permeable Paving Solution

- Green parking
- Emergency vehicle access
- Temporary and permanent roadways
- Quick fit shed bases
- Road protection
- **Embankments**

- Green roofs
- Driveways
- Tree beds
- Golf walkways
- Caravan Parking
- Hard standing