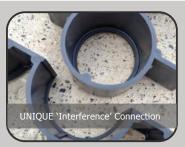

- Fully compliant with new planning requirements surrounding driveways to the front of properties
- Environmentally Friendly
- Prevents erosion and wear on footpaths
- Interference connections creating stronger inter-grid unions
- Strengthens grassed areas
- Minimal dimensional change due to temperature
- Resistant to water, corrosion and cracking
- · Holds gravel and prevents rutting
- Strong geometric design ensures high compressive strength